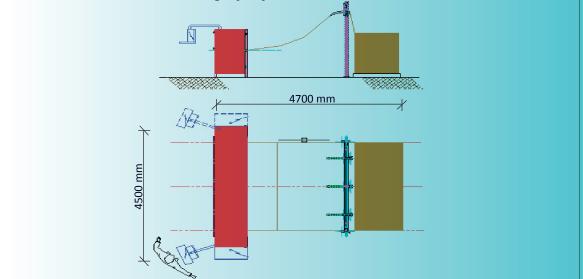

### **Cutting-creasing machine Modular 2800**

Corrugated cardboard self-adjusting Cutting-creasing machine with high performances

**Cardboard sheets** 

Fan fold cardboard

Multiple fan fold cardboards

Cutting-creasing machine with automatic feeder and multiple fan fold cardboards

#### Modular configuration

- Number of the axis / cutting-creasing groups on demand
- Fan fold cardboard / Cardboard sheets
- Multiple widths of fan fold cardboards / Sheets
- Two production modalities: single boxes in sequence or multiple boxes placed side by side
- Simultaneous production of different types and dimensions
- Adjustable operator panel with PC
- CAD/CAM system with box's library FEFCO/LCR
- Function to acquire production lists by uploading/downloading from Host (AS400, SAP, Server SQL)

#### **Technical features**

- Production from 10/11 boxes/min. up to 30/33 boxes/min.
- Cardboard types A,B,C,K,BA,BC,EB (thickness from 1,5 up to 7 mm, mono/double wave)
- Max. cardboard width: 2800/3300 mm
- Max. cardboard length: endless
- Hardware: Siemens Simotion
- Software: CAD/CAM system LCR