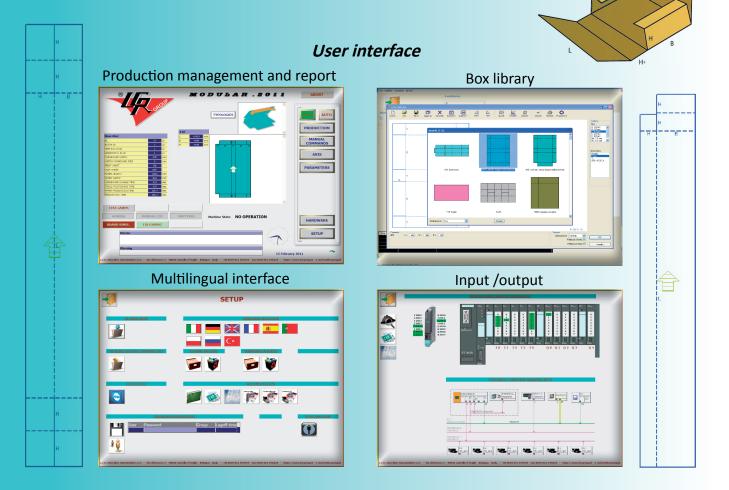

#### Modular configuration

- Number of the axis / cutting-creasing groups on demand
- Fan fold cardboard / Cardboard sheets
- Multiple widths of fan fold cardboards / Sheets
- Two production modalities: single boxes in sequence or multiple boxes placed side by side
- Simultaneous production of different types and dimensions
- Adjustable operator panel with PC
- CAD/CAM system with box's library FEFCO/LCR
- Function to acquire production lists by uploading/downloading from Host (AS400, SAP, Server SQL)

#### **Technical features**

- Production from 10/11 boxes/min. up to 30/33 boxes/min.
- Cardboard types A,B,C,K,BA,BC,EB (thickness from 1,5 up to 7 mm, mono/double wave)
- Max. cardboard width: 2800/3300 mm
- Max. cardboard length: endless
- Hardware: Siemens Simotion
- Software: CAD/CAM system LCR