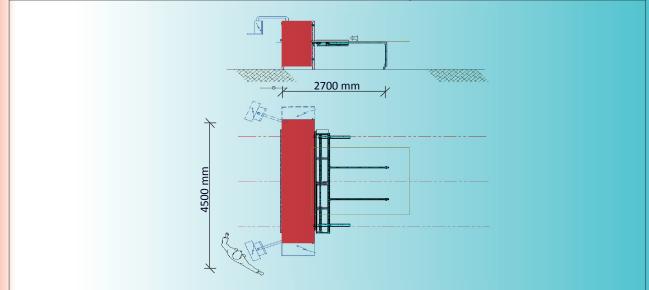

### **Cutting-creasing machine Modular 2800**

Corrugated cardboard self-adjusting Cutting-creasing machine with high performances

**Cardboard sheets** 

Fan fold cardboard

Multiple fan fold cardboards

Cutting-creasing machine with automatic feeder and multiple fan fold cardboards

#### Modular configuration

- Number of the axis / cutting-creasing groups on demand
- Fan fold cardboard / Cardboard sheets
- Multiple widths of fan fold cardboards / Sheets
- Two production modalities: single boxes in sequence or multiple boxes placed side by side
- Simultaneous production of different types and dimensions
- Adjustable operator panel with PC
- CAD/CAM system with box's library FEFCO/LCR
- Function to acquire production lists by uploading/downloading from Host (AS400, SAP, Server SQL)

#### **Technical features**

- Production from 10/11 boxes/min. up to 30/33 boxes/min.
- Cardboard types A,B,C,K,BA,BC,EB (thickness from 1,5 up to 7 mm, mono/double wave)
- Max. cardboard width: 2800/3300 mm
- Max. cardboard length: endless
- Hardware: Siemens Simotion
- Software: CAD/CAM system LCR