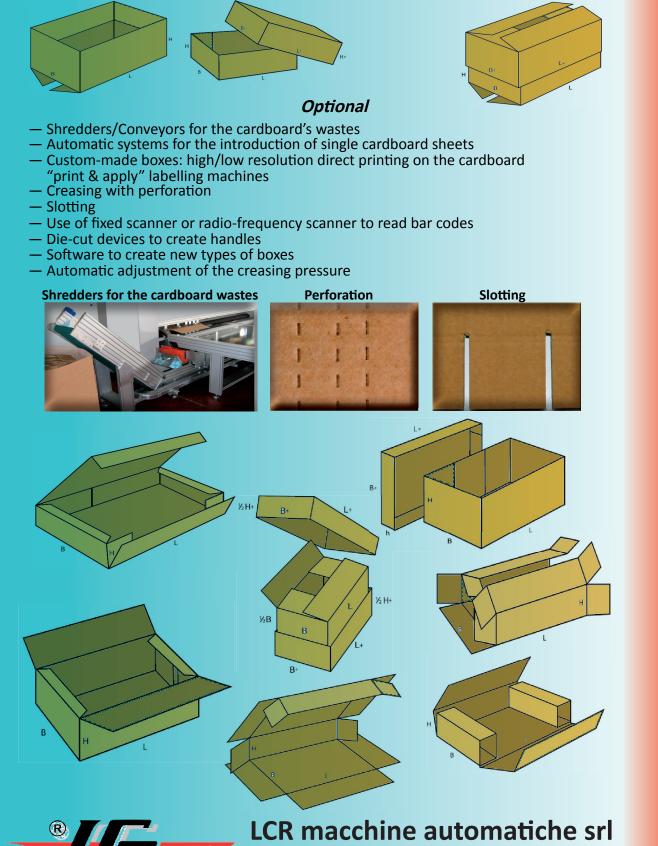

#### Highly-flexible automatic self-adjusting cutting-creasing machine Custom made boxes "just in time"

#### Modular configuration

- Number of the axis / cutting-creasing groups on demand
- Fan fold cardboard / Cardboard sheets
- Multiple widths of fan fold cardboards / Sheets
- Two production modalities: single boxes in sequence or multiple boxes placed side by side
- Simultaneous production of different types and dimensions
- Adjustable operator panel with PC
- CAD/CAM system with box's library FEFCO/LCR
- Function to acquire production lists by uploading/downloading from Host (AS400, SAP, Server SQL)