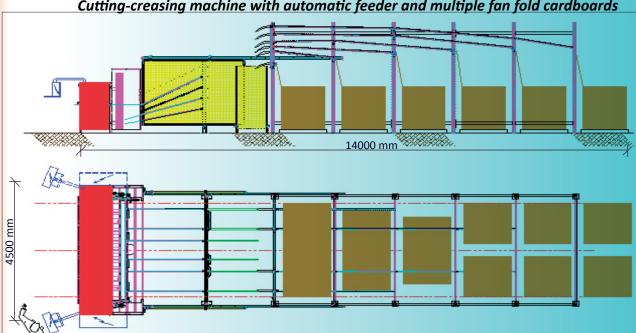

### **Cutting-creasing machine Modular 2800**

Corrugated cardboard self-adjusting Cutting-creasing machine with high performances

**Cardboard sheets** 

Fan fold cardboard

Multiple fan fold cardboards

Cutting-creasing machine with automatic feeder and multiple fan fold cardboards

#### Modular configuration

- Number of the axis / cutting-creasing groups on demand
- Fan fold cardboard / Cardboard sheets
- Multiple widths of fan fold cardboards / Sheets
- Two production modalities: single boxes in sequence or multiple boxes placed side by side
- Simultaneous production of different types and dimensions
- Adjustable operator panel with PC
- CAD/CAM system with box's library FEFCO/LCR
- Function to acquire production lists by uploading/downloading from Host (AS400, SAP, Server SQL)

#### **Technical features**

- Production from 10/11 boxes/min. up to 30/33 boxes/min.
- Cardboard types A,B,C,K,BA,BC,EB (thickness from 1,5 up to 7 mm, mono/double wave)
- Max. cardboard width: 2800/3300 mm
- Max. cardboard length: endless
- Hardware: Siemens Simotion
- Software: CAD/CAM system LCR