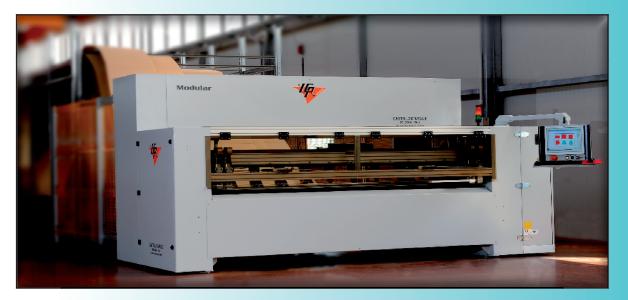

### **Cutting-creasing machine Modular 2800**

Corrugated cardboard self-adjusting Cutting-creasing machine with high performances

**Cardboard sheets** 

Fan fold cardboard

Multiple fan fold cardboards

Cutting-creasing machine with automatic feeder and multiple fan fold cardboards

## **Cutting-creasing machine Modular 2800**

#### Highly-flexible automatic self-adjusting cutting-creasing machine Custom made boxes "just in time"

#### Modular configuration

- Number of the axis / cutting-creasing groups on demand
- Fan fold cardboard / Cardboard sheets
- Multiple widths of fan fold cardboards / Sheets
- Two production modalities: single boxes in sequence or multiple boxes placed side by side
- Simultaneous production of different types and dimensions
- Adjustable operator panel with PC
- CAD/CAM system with box's library FEFCO/LCR
- Function to acquire production lists by uploading/downloading from Host (AS400, SAP, Server SQL)

#### **Technical features**

- Production from 10/11 boxes/min. up to 30/33 boxes/min.
- Cardboard types A,B,C,K,BA,BC,EB (thickness from 1,5 up to 7 mm, mono/double wave)
- Max. cardboard width: 2800/3300 mm
- Max. cardboard length: endless
- Hardware: Siemens Simotion
- Software: CAD/CAM system LCR